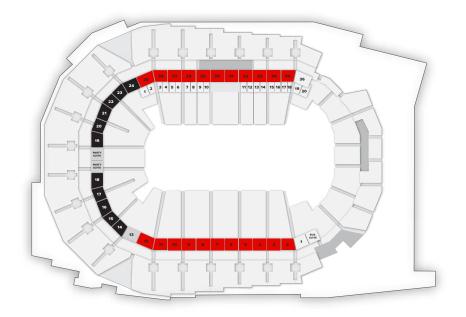

Use of suite during non-event days

One time up-front security deposit of \$3,000

|        | <b>GOLD</b><br>(suites 14–18 and 19–24) | <b>PLATINUM</b> (suites 2–12 and 25–35) |
|--------|-----------------------------------------|-----------------------------------------|
| 3 YEAR | 16 tickets                              | 16 tickets                              |
| 5 YEAR | 16 tickets                              | 16 tickets                              |
| 7 YEAR | 16 tickets                              | 16 tickets                              |