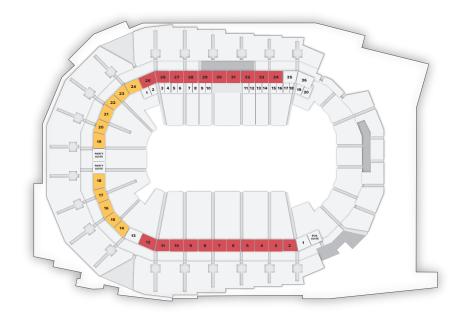

One time up-front security deposit of \$3,000

|        | <b>GOLD</b> (suites 14–18 and 19–24) | PLATINUM<br>(suites 2–12 and 25–35) |
|--------|--------------------------------------|-------------------------------------|
| 3 YEAR | 16 tickets = <b>\$65,120</b>         | 16 tickets = <b>\$69,620</b>        |
| 5 YEAR | 16 tickets = <b>\$64,020</b>         | 16 tickets = <b>\$68,120</b>        |
| 7 YEAR | 16 tickets = <b>\$61,120</b>         | 16 tickets = <b>\$65,120</b>        |